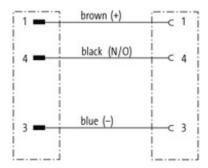

|
| Customs tariff number              | 85444290                                                            |
| Unit (piece)                       | 1,000                                                               |
| Limited value                      | 1,000                                                               |
| Comments                           |                                                                     |

 $\label{prop:continuous} Further\, cable\, lengths\, on\, request.$ 

Plastic housings with good resistance against chemicals and oils.

 $The \ resistance \ to \ aggressive \ media \ should \ be \ individually \ tested \ for \ your \ application. \ Further \ details \ on \ request.$ 



stay connected

# Circuit diagram



# **Contact layout**