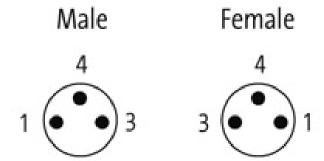

|
| Customs tariff number              | 85444290                                                            |
| Unit (piece)                       | 1,000                                                               |
| Limited value                      | 1,000                                                               |
| Comments                           |                                                                     |

 $\label{prop:continuous} Further\, cable\, lengths\, on\, request.$ 

Plastic housings with good resistance against chemicals and oils.

 $The \ resistance \ to \ aggressive \ media \ should \ be \ individually \ tested \ for \ your \ application. \ Further \ details \ on \ request.$ 



stay connected

# Circuit diagram



# **Contact layout**